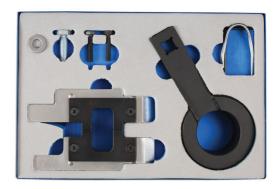

## **Engine Timing Kit - for Vauxhall/Opel 1.6 SIDI Petrol**

A comprehensive locking kit for the Vauxhall/Opel 1.6 SIDI petrol engine. The kit provides the essential tools required for camshaft drive chain replacement and setting the engine timing.

## **Additional Information**

- The kit includes a specially designed crankshaft pulley holding tool designed to be used with a 1/2"D power bar.
- Applications: SIDI Turbo, SIDI Turbo EcoFLEX: Vauxhall: Astra-J (2013-2015), Astra-K (from 2015), Cascada (from 2013), GTC (from 2015), Insignia (2013-2017) and Zafira-C Tourer (from 2013).
- Specifically designed for A16XHT, A16SHT, B16XHT, B16SHT and B16SHL petrol turbo engines.
- Equivalent to OEM EN-51151, EN-50513, EN-51148 and EN-51147.
- Made in Sheffield.